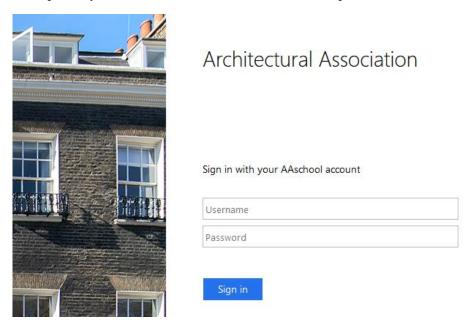

This is the login screen which should appear using the link in the online resources. Enter your username (First part of your email without @aaschool.ac.uk) and password.

Please contact <a href="mailto:itsupport@aaschool.ac.uk">itsupport@aaschool.ac.uk</a> if you require help resetting your password.